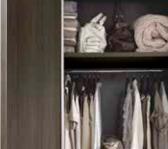

FORMICA® WARDROBE PANELS help you create cost-effective storage solutions. This selection of neutral colours comes in a variety of woodgrains, solids and patterns, so they're stylish too. Each is available on 16mm Particleboard or 9mm MDF. Pearl has been chosen as the standard finish option as it conceals minor scratches and marks. The end result is a wardrobe that looks better for longer. With a 7 year limited warranty, we guarantee Formica Wardrobes are built to last.