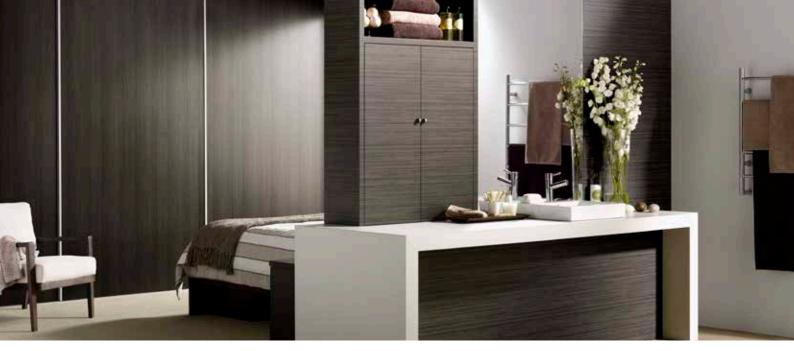

FORMICA® WARDROBE PANELS help you create cost-effective storage solutions. This selection of neutral colours comes in a variety of woodgrains, solids and patterns, so they're stylish too. Each is available on 16mm Particleboard or 9mm MDF. Pearl has been chosen as the standard finish option as it conceals minor scratches and marks. The end result is a wardrobe that looks better for longer. With a 7 year limited warranty, we guarantee Formica Wardrobes are built to last.