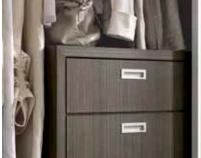

FORMICA® WARDROBE PANELS help you create cost-effective storage solutions. This selection of neutral colours comes in a variety of woodgrains, solids and patterns, so they're stylish too. Each is available on 16mm Particleboard or 9mm MDF. Pearl has been chosen as the standard finish option as it conceals minor scratches and marks. The end result is a wardrobe that looks better for longer. With a 7 year limited warranty, we guarantee Formica Wardrobes are built to last.