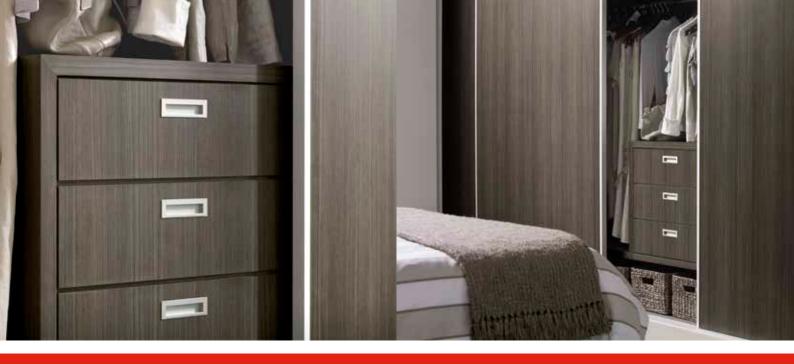

FORMICA® WARDROBE PANELS help you create cost-effective storage solutions. This selection of neutral colours comes in a variety of woodgrains, solids and patterns, so they're stylish too. Each is available on 16mm Particleboard or 9mm MDF. Pearl has been chosen as the standard finish option as it conceals minor scratches and marks. The end result is a wardrobe that looks better for longer. With a 7 year limited warranty, we guarantee Formica Wardrobes are built to last.