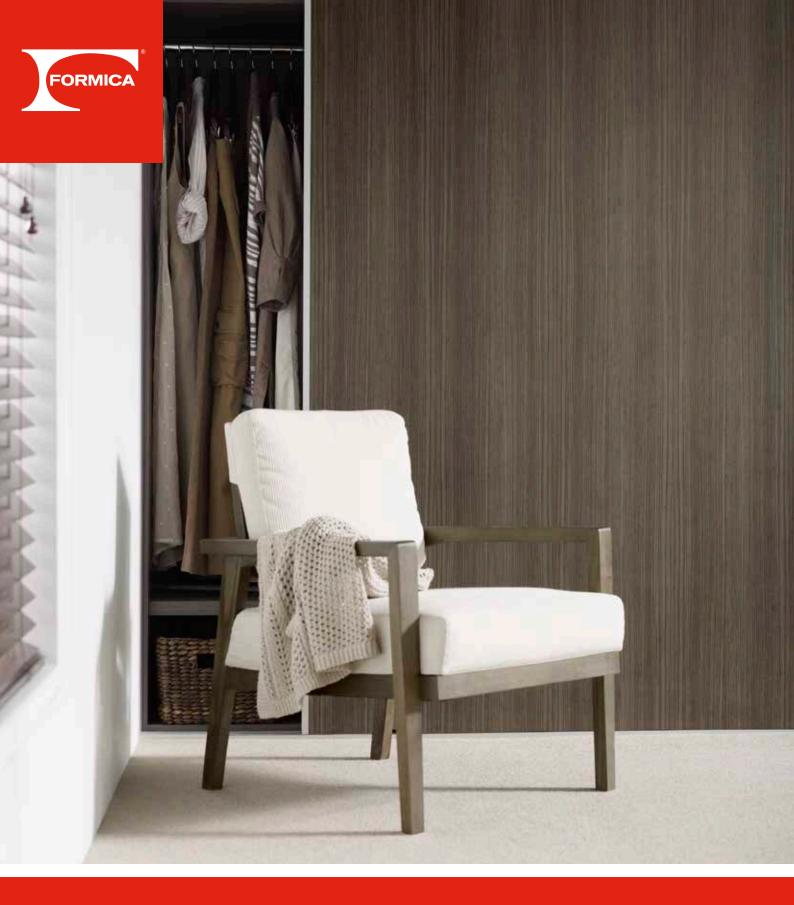

FORMICA® WARDROBE PANELS help you create cost-effective storage solutions. This selection of neutral colours comes in a variety of woodgrains, solids and patterns, so they're stylish too. Each is available on 16mm Particleboard or 9mm MDF. Pearl has been chosen as the standard finish option as it conceals minor scratches and marks. The end result is a wardrobe that looks better for longer. With a 7 year limited warranty, we guarantee Formica Wardrobes are built to last.